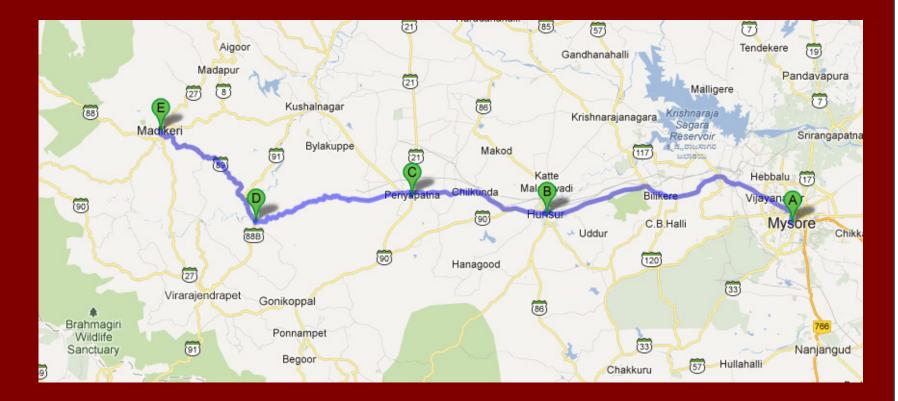

### **Mysore Dasara Bicycle Race 2012**

Day1 Mens Race Route : Mysore – Hunsur-Periyapattana-Siddapura-Coorg Distance: 125 Km

**Day2 Mens Race Route : Coorg-Periyapattana-Hunsur-Mysore Distance: 125 Km** 