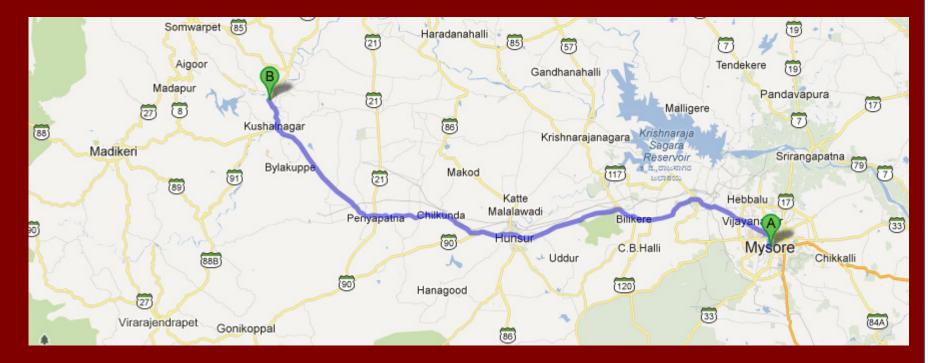

## **Mysore Dasara Bicycle Race 2012**

Day1 Womens Race Route : Mysore – Hunsur – Periyapattana - Kushalanagara-Kudige Distance: 90 Km

Day2 Womens Race Route : Kudige –Kushalanagara – Periyapattana – Hunsur -Mysore Distance: 90 Km